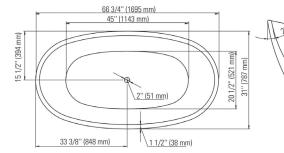

## 3266 [65 gallons] Ĺ. FLORENCE 66 3/4" x 31" x 26 5/8"

Bathtub only

BATHTUB DRAIN ADAPTER

D-111 (123 Connect) is a floor drain adapter designed to facilitate the installation of freestanding bathtubs (must be installed before

## **FLORENCE 3266F1**

Bathtub

**MMERSION** 

47 3/4" (1213 mm)

Ajustable feet

Above-the-floor rough (AFR)

\*All dimensions are approximate and subject to change without notice Please refer to the installation guide before beginning the installation