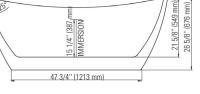

## **FLORENCE 3266F1**

Bathtub

**MMERSION** 

47 3/4" (1213 mm)

Ajustable feet

Above-the-floor rough (AFR)

\*All dimensions are approximate and subject to change without notice Please refer to the installation guide before beginning the installation