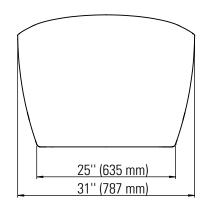

## **FLORENCE 3266F1**

Bathtub

**MMERSION** 

47 3/4" (1213 mm)

Ajustable feet

Above-the-floor rough (AFR)

\*All dimensions are approximate and subject to change without notice Please refer to the installation guide before beginning the installation