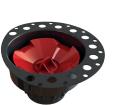

## 3266 [65 gallons] Ĺ. FLORENCE 66 3/4" x 31" x 26 5/8"

Bathtub only

BATHTUB DRAIN ADAPTER

D-111 (123 Connect) is a floor drain adapter designed to facilitate the installation of freestanding bathtubs (must be installed before

Rouge-Air FL03266F1A Included: 12 micro-jets, 750W (1 1/2h.p.) Optima blower, with 300W heating element, 72" blower hose extension, and remote control.

Overflow and waste included: Chrome Acrylic Colour: White Bathtub drain adapter (picture below)