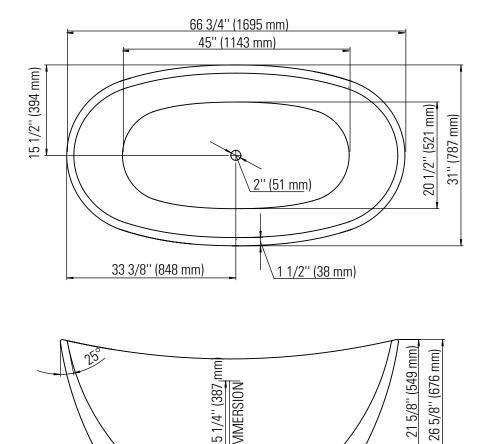

## **FLORENCE 3266F1**

Bathtub

**MMERSION** 

47 3/4" (1213 mm)

Ajustable feet

Above-the-floor rough (AFR)

\*All dimensions are approximate and subject to change without notice Please refer to the installation guide before beginning the installation